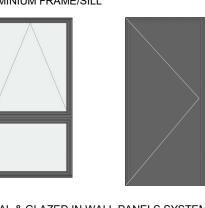

# ALUMINIUM FRAME/SILL

METAL & GLAZED IN WALL PANELS SYSTEM

BALCONIES AND LOUVERS

FRONT GARDEN & BINS STORE

HOUSE H1 TERRACE - MATERIALITY - FRONT ELEVATION 1:50