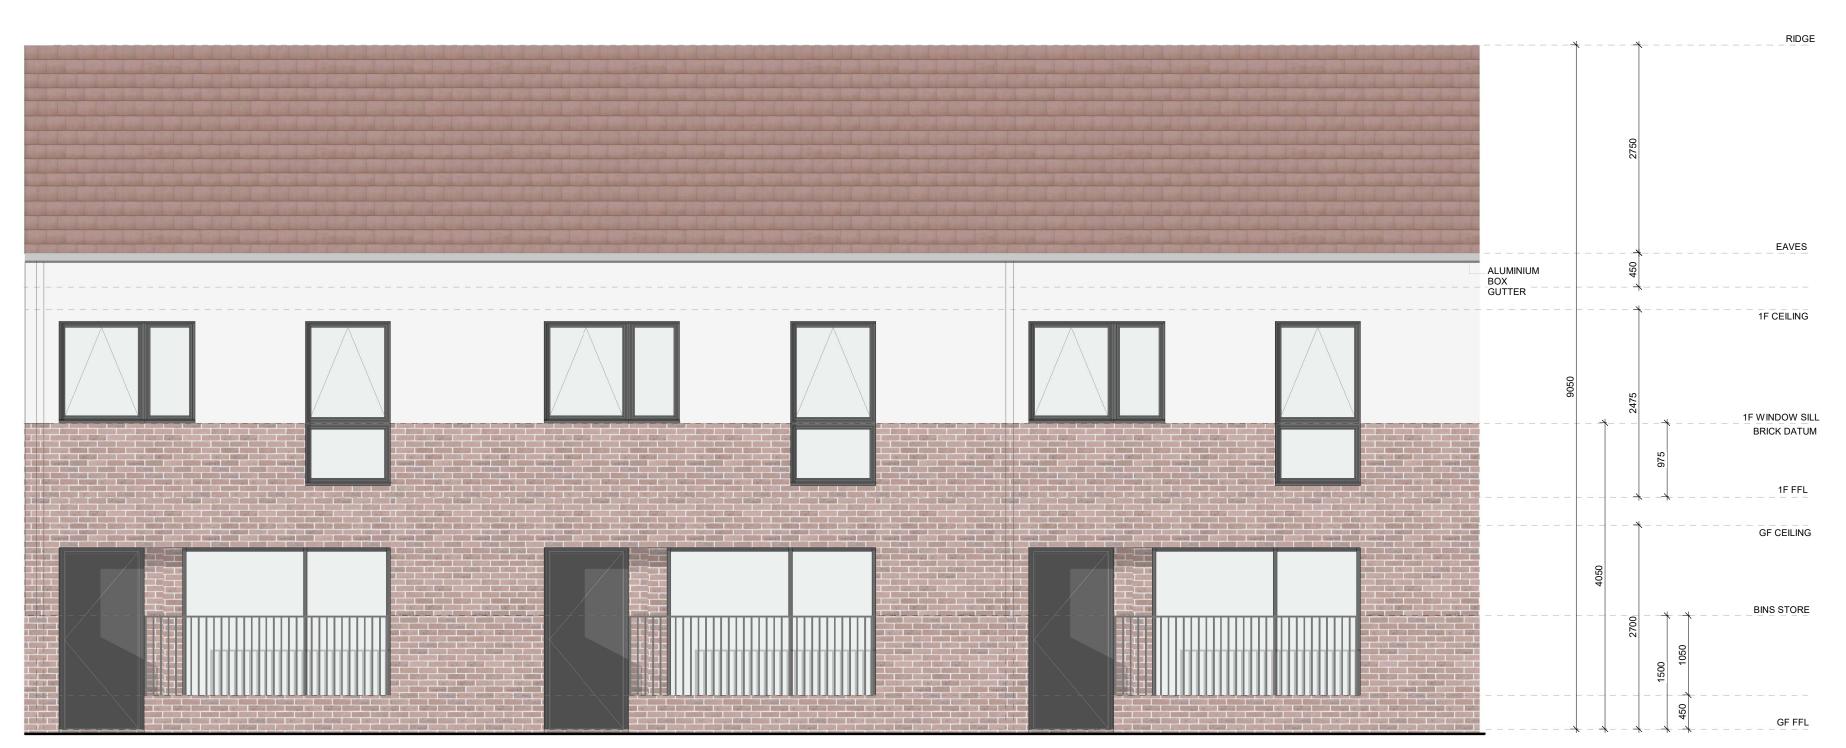

# ALUMINIUM FRAME/SILL

METAL & GLAZED IN WALL PANELS SYSTEM

BALCONIES AND LOUVERS

FRONT GARDEN & BINS STORE

HOUSE H1 TERRACE - MATERIALITY - FRONT ELEVATION 1:50