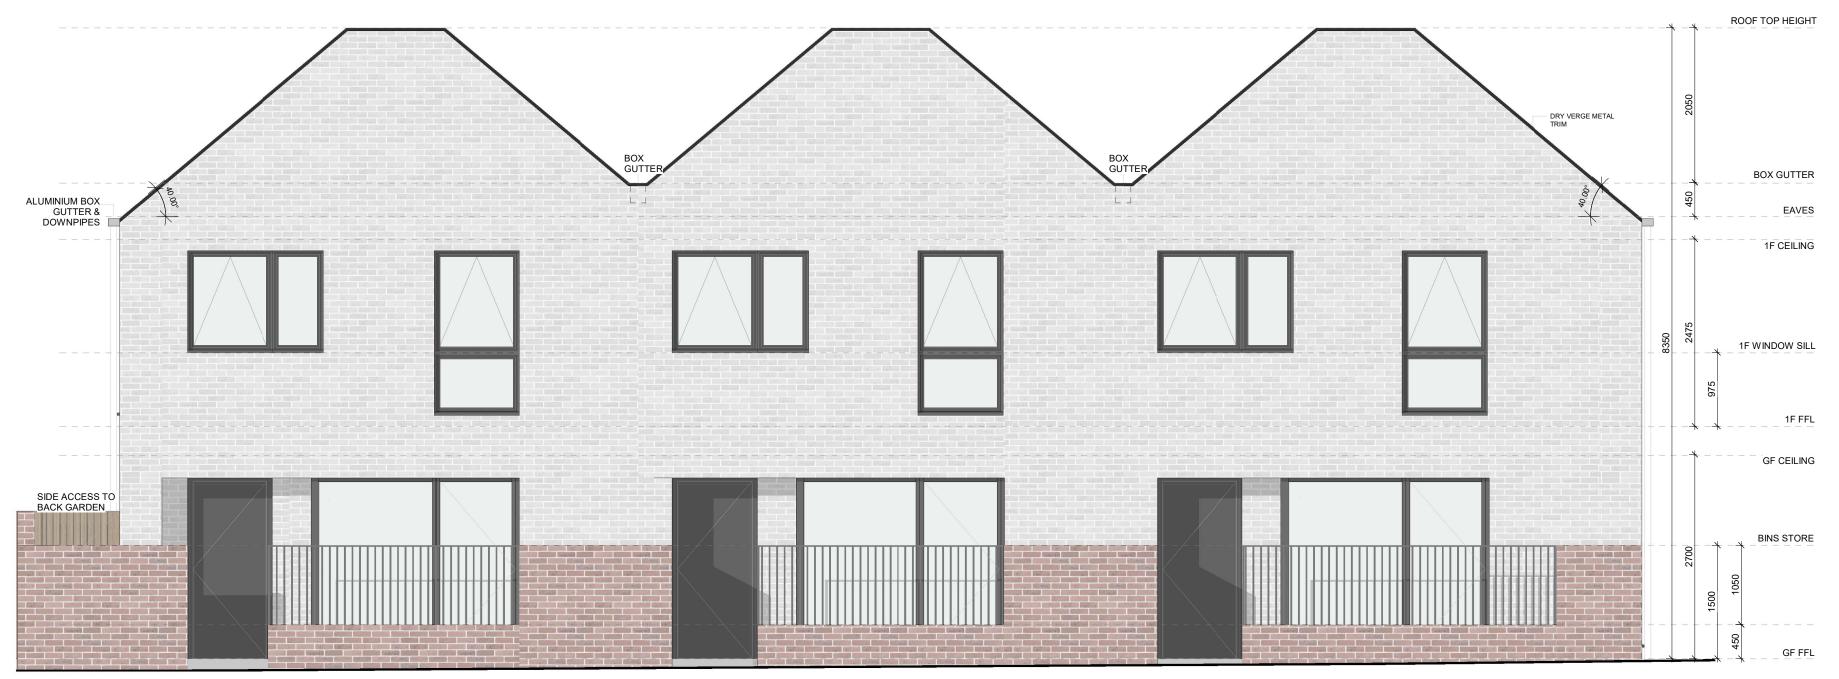

HOUSE H1 - MATERIALITY - FRONT ELEVATION 1:50

# ALUMINIUM FRAME/SILL

METAL & GLAZED IN WALL PANELS SYSTEM

BALCONIES AND LOUVERS

FRONT GARDEN & BINS STORE

HOUSE H1 TERRACE - MATERIALITY - FRONT ELEVATION 1:50