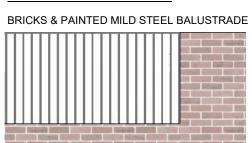

HOUSE H1 - MATERIALITY - FRONT ELEVATION 1:50



### MATERIALS SELECTION

LIGHT RED WHITE/LIGHT GREY







WINDOWS & EXTERNAL DOORS FINISHES

# ALUMINIUM FRAME/SILL



METAL & GLAZED IN WALL PANELS SYSTEM



BALCONIES AND LOUVERS



FRONT GARDEN & BINS STORE



HOUSE H1 TERRACE - MATERIALITY - FRONT ELEVATION 1:50



# PROPOSED SITE SECTION 01 - 1:500

## **GENERAL NOTES:**

PROPOSED SITE SECTION 10 - 1:500

3000 SERIES DRAWINGS: PROPOSED SITE/ LONGITUDINAL SECTIONS •

DRAWING TO BE READ WITH REFERENCE TO THE FOLLOWING ASSOCIATED DRAWINGS AND INFORMATION:

• 0000 SERIES DRAWINGS: EXISTING SITE INFO

• 1000 SERIES DRAWINGS: PROPOSED SITE LAYOUT INFO

• 2000 SERIES DRAWINGS: PROPOSED ELEVATIONS INFO

• 8000 SERIES DRAWINGS: HQA AND ASSOCIATED SCHEDULE (CONTROL OF THE PROPOSED SITE ASSOCIATED SCHEDULE (CONTROL O 8000 SERIES DRAWINGS: HQA AND ASSOCIATED SCHEDULE OF INFO ARCHITECTURAL DESIGN STATEMENT

| REVISION DATE NOTES | REVISION DATE NOTES |                                               |      |     |    |    |    | _ |      | SCALE:   | As in